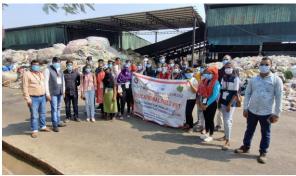

The students visited the plant after permission of the Silvassa Municipal Council and under the guidance of Principal of the College, Dr. Bhagwanjee Jha and led by NSS Program Officer Dr. Shahabuddin and Bharat Scouts and Guides RSL Dr. Pawan Agrawal. About 30 persons including teachers and students visited the plant under this activity.

## Photos of the plant visit

Dr. Shahabuddin Program Officer, NSS

Dr. Pawan Agrawal RSL

Programme Officer NSS Unit, Dr. APJ Abdul Kalam Govt. College, Dokmardi