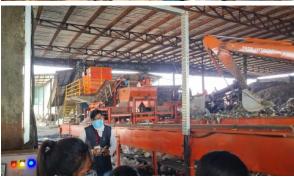

## A Report of the visit to Solid Waste Management Plant, Kharadpada

As per the schedule of the activities first quarter, first semester of Institutional Innovation Cell, Ministry of Education, an educational field visit was organized by NSS and Bharat Scouts and Guides Unit of the college on 30<sup>th</sup> November 2022. On 28th October visited Sewage Treatment Plant while on 30th November they were taken to Solid Waste Management Plant. This plant comes under the supervision of Silvassa Municipal Council and managed by Surban Cleantech Pvt. Ltd. This plant is situated in the Kharadpada area of Silvassa Town. This SWMP has capacity to treat and recycle about 400 ton of garbage on daily basis. However, presently it is treating about 105 ton garbage every day. The team managing this SWMP explained the students in details whole process of the garbage collection and treatment. The garbage is collected from household of Dadra and Nagar Haveli brought here for segregation and recycling. Approximate 105 ton of garbage arrives here every day. Out of which wet garbage is recycled to prepare composed fertilizer and dry garbage is segregated and disposed off in form of fertilizer and dry scrape which is sold to different vendor. These counts about 80% of the whole garbage received at the plant. About 20% garbage after whole process is dumped in the landfill site which is in process of development. The Staff of the plant were very helpful and cooperative at the plant. The students got very interesting information about various kinds of waste, their recycling and disposal process at the plant.

## Photos of the plant visit

Dr. Shahabuddin Program Officer, NSS

Dr. Pawan Agrawal RSL

Programme Officer NSS Unit, Dr. APJ Abdul Kalam Govt. College, Dokmardi