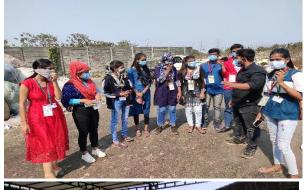

## A Report of the visit to Solid Waste Management Plant, Kharadpada

As per the schedule of the activities first quarter, first semester of Institutional Innovation Cell, Ministry of Education, an educational field visit was organized by NSS and Bharat Scouts and Guides Unit of the college on 30<sup>th</sup> November 2022. On 28th October visited Sewage Treatment Plant while on 30th November they were taken to Solid Waste Management Plant. This plant comes under the supervision of Silvassa Municipal Council and managed by Surban Cleantech Pvt. Ltd. This plant is situated in the Kharadpada area of Silvassa Town. This SWMP has capacity to treat and recycle about 400 ton of garbage on daily basis. However, presently it is treating about 105 ton garbage every day. The team managing this SWMP explained the students in details whole process of the garbage collection and treatment. The garbage is collected from household of Dadra and Nagar Haveli brought here for segregation and recycling. Approximate 105 ton of garbage arrives here every day. Out of which wet garbage is recycled to prepare composed fertilizer and dry garbage is segregated and disposed off in form of fertilizer and dry scrape which is sold to different vendor. These counts about 80% of the whole garbage received at the plant. About 20% garbage after whole process is dumped in the landfill site which is in process of development. The Staff of the plant were very helpful and cooperative at the plant. The students got very interesting information about various kinds of waste, their recycling and disposal process at the plant.

The students visited the plant after permission of the Silvassa Municipal Council and under the guidance of Principal of the College, Dr. Bhagwanjee Jha and led by NSS Program Officer Dr. Shahabuddin and Bharat Scouts and Guides RSL Dr. Pawan Agrawal. About 30 persons including teachers and students visited the plant under this activity.

## Photos of the plant visit

Dr. Shahabuddin Program Officer, NSS

Dr. Pawan Agrawal RSL

Programme Officer NSS Unit, Dr. APJ Abdul Kalam Govt. College, Dokmardi