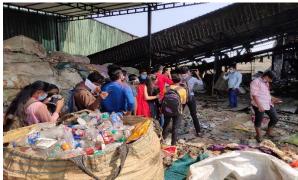

## A Report of the visit to Solid Waste Management Plant, Kharadpada

As per the schedule of the activities first quarter, first semester of Institutional Innovation Cell, Ministry of Education, an educational field visit was organized by NSS and Bharat Scouts and Guides Unit of the college on 30<sup>th</sup> November 2022. On 28th October visited Sewage Treatment Plant while on 30th November they were taken to Solid Waste Management Plant. This plant comes under the supervision of Silvassa Municipal Council and managed by Surban Cleantech Pvt. Ltd. This plant is situated in the Kharadpada area of Silvassa Town. This SWMP has capacity to treat and recycle about 400 ton of garbage on daily basis. However, presently it is treating about 105 ton garbage every day. The team managing this SWMP explained the students in details whole process of the garbage collection and treatment. The garbage is collected from household of Dadra and Nagar Haveli brought here for segregation and recycling. Approximate 105 ton of garbage arrives here every day. Out of which wet garbage is recycled to prepare composed fertilizer and dry garbage is segregated and disposed off in form of fertilizer and dry scrape which is sold to different vendor. These counts about 80% of the whole garbage received at the plant. About 20% garbage after whole process is dumped in the landfill site which is in process of development. The Staff of the plant were very helpful and cooperative at the plant. The students got very interesting information about various kinds of waste, their recycling and disposal process at the plant.

## Photos of the plant visit

Dr. Shahabuddin Program Officer, NSS

Dr. Pawan Agrawal RSL

Programme Officer NSS Unit, Dr. APJ Abdul Kalam Govt. College, Dokmardi