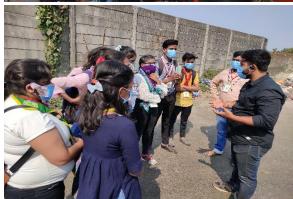

## A Report of the visit to Solid Waste Management Plant, Kharadpada

As per the schedule of the activities first quarter, first semester of Institutional Innovation Cell, Ministry of Education, an educational field visit was organized by NSS and Bharat Scouts and Guides Unit of the college on 30<sup>th</sup> November 2022. On 28th October visited Sewage Treatment Plant while on 30th November they were taken to Solid Waste Management Plant. This plant comes under the supervision of Silvassa Municipal Council and managed by Surban Cleantech Pvt. Ltd. This plant is situated in the Kharadpada area of Silvassa Town. This SWMP has capacity to treat and recycle about 400 ton of garbage on daily basis. However, presently it is treating about 105 ton garbage every day. The team managing this SWMP explained the students in details whole process of the garbage collection and treatment. The garbage is collected from household of Dadra and Nagar Haveli brought here for segregation and recycling. Approximate 105 ton of garbage arrives here every day. Out of which wet garbage is recycled to prepare composed fertilizer and dry garbage is segregated and disposed off in form of fertilizer and dry scrape which is sold to different vendor. These counts about 80% of the whole garbage received at the plant. About 20% garbage after whole process is dumped in the landfill site which is in process of development. The Staff of the plant were very helpful and cooperative at the plant. The students got very interesting information about various kinds of waste, their recycling and disposal process at the plant.

## Photos of the plant visit

Dr. Shahabuddin Program Officer, NSS

Dr. Pawan Agrawal RSL

Programme Officer NSS Unit, Dr. APJ Abdul Kalam Govt. College, Dokmardi