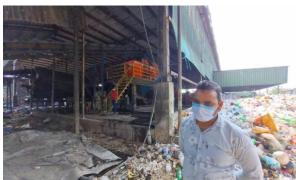

## A Report of the visit to Solid Waste Management Plant, Kharadpada

As per the schedule of the activities first quarter, first semester of Institutional Innovation Cell, Ministry of Education, an educational field visit was organized by NSS and Bharat Scouts and Guides Unit of the college on 30<sup>th</sup> November 2022. On 28th October visited Sewage Treatment Plant while on 30th November they were taken to Solid Waste Management Plant. This plant comes under the supervision of Silvassa Municipal Council and managed by Surban Cleantech Pvt. Ltd. This plant is situated in the Kharadpada area of Silvassa Town. This SWMP has capacity to treat and recycle about 400 ton of garbage on daily basis. However, presently it is treating about 105 ton garbage every day. The team managing this SWMP explained the students in details whole process of the garbage collection and treatment. The garbage is collected from household of Dadra and Nagar Haveli brought here for segregation and recycling. Approximate 105 ton of garbage arrives here every day. Out of which wet garbage is recycled to prepare composed fertilizer and dry garbage is segregated and disposed off in form of fertilizer and dry scrape which is sold to different vendor. These counts about 80% of the whole garbage received at the plant. About 20% garbage after whole process is dumped in the landfill site which is in process of development. The Staff of the plant were very helpful and cooperative at the plant. The students got very interesting information about various kinds of waste, their recycling and disposal process at the plant.

## Photos of the plant visit

Dr. Shahabuddin Program Officer, NSS

Dr. Pawan Agrawal RSL

Programme Officer NSS Unit, Dr. APJ Abdul Kalam Govt. College, Dokmardi