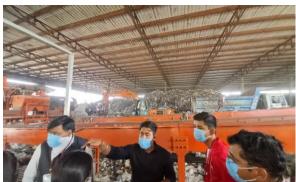

## A Report of the visit to Solid Waste Management Plant, Kharadpada

As per the schedule of the activities first quarter, first semester of Institutional Innovation Cell, Ministry of Education, an educational field visit was organized by NSS and Bharat Scouts and Guides Unit of the college on 30<sup>th</sup> November 2022. On 28th October visited Sewage Treatment Plant while on 30th November they were taken to Solid Waste Management Plant. This plant comes under the supervision of Silvassa Municipal Council and managed by Surban Cleantech Pvt. Ltd. This plant is situated in the Kharadpada area of Silvassa Town. This SWMP has capacity to treat and recycle about 400 ton of garbage on daily basis. However, presently it is treating about 105 ton garbage every day. The team managing this SWMP explained the students in details whole process of the garbage collection and treatment. The garbage is collected from household of Dadra and Nagar Haveli brought here for segregation and recycling. Approximate 105 ton of garbage arrives here every day. Out of which wet garbage is recycled to prepare composed fertilizer and dry garbage is segregated and disposed off in form of fertilizer and dry scrape which is sold to different vendor. These counts about 80% of the whole garbage received at the plant. About 20% garbage after whole process is dumped in the landfill site which is in process of development. The Staff of the plant were very helpful and cooperative at the plant. The students got very interesting information about various kinds of waste, their recycling and disposal process at the plant.

## Photos of the plant visit

Dr. Shahabuddin Program Officer, NSS

Dr. Pawan Agrawal RSL

Programme Officer NSS Unit, Dr. APJ Abdul Kalam Govt. College, Dokmardi